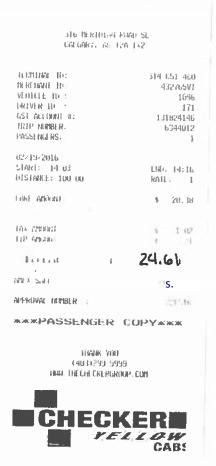

COPY for your records

Customer Cony

| MAYFAIR TA<br>7003 FARRELL RD SE, CA<br>403 255            | LGARY, AB T2H 0T3                |
|------------------------------------------------------------|----------------------------------|
| TERNINAL ID<br>NERCHANT ID<br>VEHICLE ID :                 | 314-574 usu<br>44u94uak<br>418   |
| DRIVER ID<br>GST ACCOUNT N.<br>TRIP NUMBER:<br>PASSENGERS. | 6589<br>838993327<br>382799<br>1 |
| 03/22/2016<br>START: 14:02<br>DISTANCE: 65:00              | LIN: 14:11<br>RAIL: 1            |
| EARL AMOUNT:                                               | \$ 14.86                         |
| TAX GRUUEE                                                 | \$ 0.74<br>\$ 2.39               |
| TO LAC: 2: 4                                               | 17.94                            |
| ARE A SALE :                                               | **S.                             |
| APPROVAL NUMBER                                            | B21194                           |
| ***PASSENGER                                               | СОРУжжж                          |
|                                                            |                                  |
| MAYF                                                       | AIA                              |