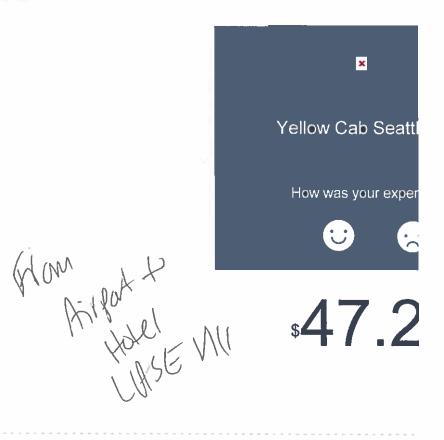

From: Square <<u>noreply@messaging.squareup.com</u>> Date: February 4, 2015 at 9:04:07 PM PST To: <<u>dkenyon@ucalgary.ca</u>> Subject: Receipt from Yellow Cab Seattle #514 Reply-To: <<u>r\_oi3vuqsgieyfgr2ygzifuurt.rYUZ.hWlQfNIOj2eEX4fG.d05cb2402bff0dd12d7b72969e6c91f9</u> f21f4125@reply.squareup.com>

1

Custom Amount

Subtotal

Tip