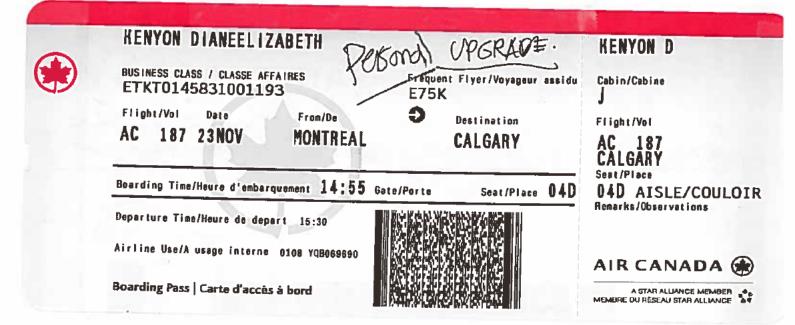

# 🗙 AIR - Sunday November 23 2014 Air Canada Flight AC187 Economy Class

| Depart:      | 15:30, Sunday, November 23<br>Pierre Elliott Trudeau Intl. Airport<br>Montreal, Quebec, Canada | Arrive:       | 18:13, Sunday, November 23<br>Calgary Intl. Airport<br>Calgary, Alberta, Canada |
|--------------|------------------------------------------------------------------------------------------------|---------------|---------------------------------------------------------------------------------|
| Status:      | Confirmed                                                                                      | Booking Code: | W                                                                               |
| Equipment:   | Airbus Industrie A320                                                                          | Stops:        | Non-stop                                                                        |
| Duration:    | 4 hours 43 minutes                                                                             | Seat:         | 31C Confirmed                                                                   |
| FF Number:   | s.17(1)                                                                                        | Meal:         | Food For Purchase                                                               |
| ETicket No.: | 0145831001193                                                                                  |               |                                                                                 |
| Weather      | - Flight Status ("up to 3 days prior) - Dining Reservations                                    |               |                                                                                 |