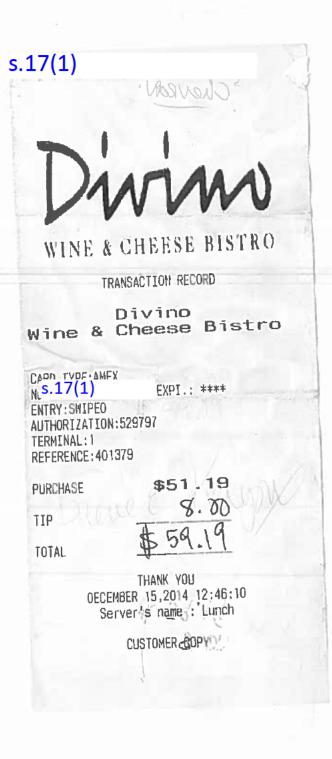

| Non-Travel Expenses |                     |                                               |         |  |  |
|---------------------|---------------------|-----------------------------------------------|---------|--|--|
| Item #              | Date                | Description                                   | Amount  |  |  |
| 2.                  | December 9-17, 2014 | Ground Transportation to various meetings and | \$53.00 |  |  |
|                     |                     | events.                                       |         |  |  |
| 3.                  | December 15, 2014   | Lunch meeting with community member.          | \$59.19 |  |  |