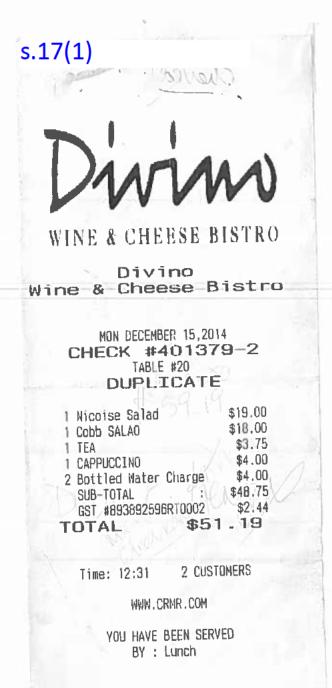

| Non-Travel Expenses |                     |                                               |         |  |  |
|---------------------|---------------------|-----------------------------------------------|---------|--|--|
| Item #              | Date                | Description                                   | Amount  |  |  |
| 2.                  | December 9-17, 2014 | Ground Transportation to various meetings and | \$53.00 |  |  |
|                     |                     | events.                                       |         |  |  |
| 3.                  | December 15, 2014   | Lunch meeting with community member.          | \$59.19 |  |  |