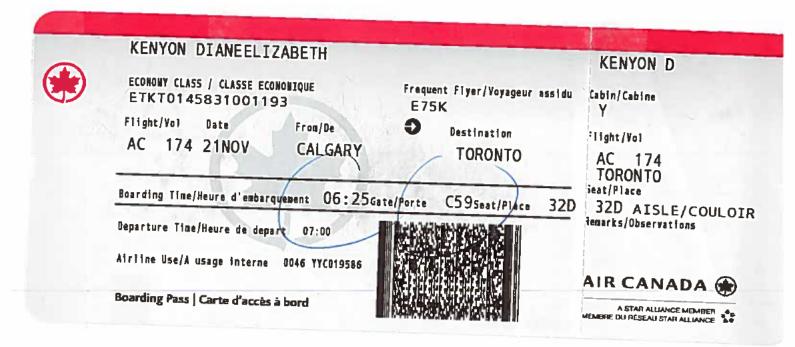

WITH UNIGLOBE YOU RECEIVED YOUR AC CORPORATE DISCOUNT 54.96

| 🖌 AIR - Frida                                                    | ay November 21 2014                                                                  |                                           |                                                                                            |
|------------------------------------------------------------------|--------------------------------------------------------------------------------------|-------------------------------------------|--------------------------------------------------------------------------------------------|
| 🛞 Air Cana                                                       | ada Flight AC174 Economy Class                                                       |                                           | Check in Confirmation:<br>LAK8BR                                                           |
| Depart:                                                          | 07:00, Friday, November 21<br>Calgary Intl. Airport<br>Calgary, Alberta, Canada      | Arrive:                                   | 12:43, Friday, November 21<br>Pearson Intl. Airport-Terminal 1<br>Toronto, Ontario, Canada |
| Status:<br>Equipment:<br>Duration:<br>FF Number:<br>ETicket No.: | Confirmed<br>Airbus Industrie A320<br>3 hours 43 minutes<br>s.17(1)<br>0145831001193 | Booking Code:<br>Stops:<br>Seat:<br>Meal: | H<br>Non-stop<br>32D Confirmed<br>Food For Purchase                                        |