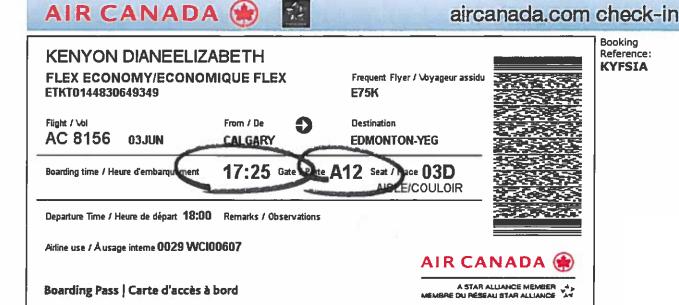

#### AIR - Tuesday June 3 2014

Air Canada Flight AC8156 Economy Class Operated By Air Canada Express - Jazz \*Check In With AIR CANADA EXPRESS - JAZZ\*

Check in Confirmation:

**KYFSIA** 

Depart:

18:00, Tuesday, June 3 Calgary Intl. Airport

Arrive:

18:48, Tuesday, June 3

Edmonton Intl. Airport

Edmonton, Alberta, Canada

Status:

Calgary, Alberta, Canada

**Booking Code:** 

G

Equipment: **Duration:** 

Canadair Regional Jet

Stops:

Non-stop

0 hours 48 minutes

Seat:

03D Confirmed

FF Number: ETicket No.: s. 17(1) 0144830649349

Confirmed

Meal:

None

• Weather Flight Status (\*up to 3 days prior) • Dining Reservations