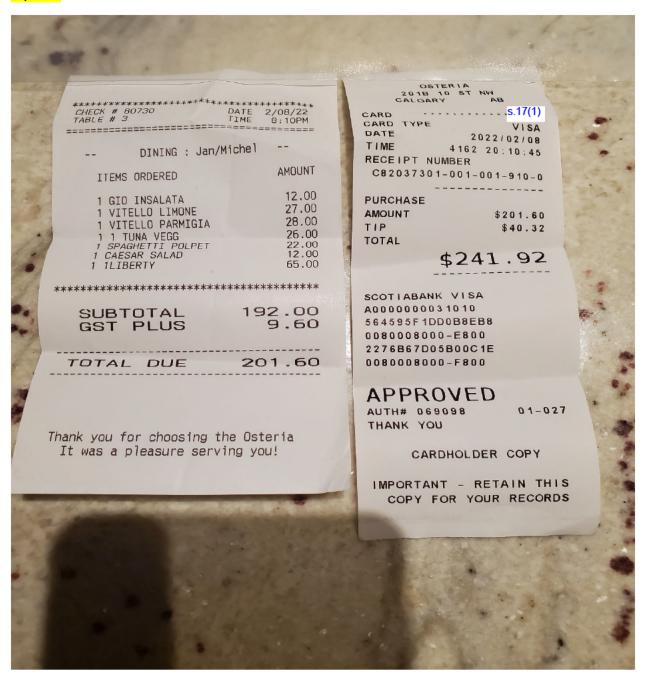

### **Overview**

| Non-Travel Expenses |                  |                                                              |          |  |  |
|---------------------|------------------|--------------------------------------------------------------|----------|--|--|
| Item #              | Date             | Description                                                  | Amount   |  |  |
| 1.                  | February 8, 2022 | Dinner meeting with External Stakeholders. Dr. Ghali plus 3. | \$241.92 |  |  |

# **Detail for Non-Travel Expenses**

| Non-Travel Expenses-Item 1 Detail |                                                              |         |        |          |  |  |
|-----------------------------------|--------------------------------------------------------------|---------|--------|----------|--|--|
| For                               | Dr. William Ghali, Vice-President (Research)                 |         |        |          |  |  |
| Description/Purpose               | Dinner meeting with external stakeholders. Dr. Ghali plus 3. |         |        |          |  |  |
| Date                              | February 8, 2022                                             |         |        |          |  |  |
| Destination                       | Calgary, AB                                                  |         |        |          |  |  |
| Type of Expense                   | Meals                                                        | Parking | Other  | Total    |  |  |
| Amount                            | \$241.92                                                     | \$0.00  | \$0.00 | \$241.92 |  |  |
| Page Reference                    | page 3                                                       |         |        |          |  |  |
| Notes                             |                                                              |         |        |          |  |  |