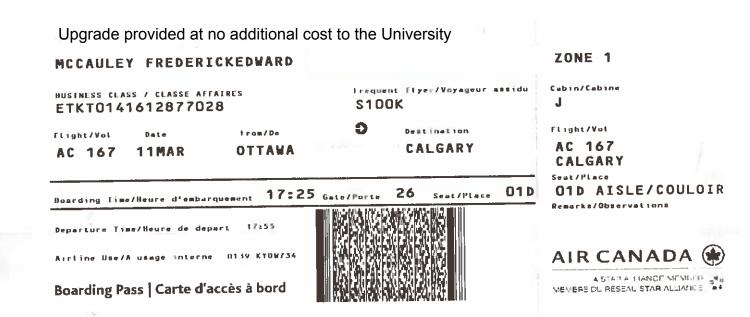

| Airline                                                                        | Flight<br># | Origin                                                | Destination                                           | Depart<br>Date | Depart<br>Time | Arrival<br>Date | Arrival<br>Time | Gabin<br>Glass | Flying  | Sents   |
|--------------------------------------------------------------------------------|-------------|-------------------------------------------------------|-------------------------------------------------------|----------------|----------------|-----------------|-----------------|----------------|---------|---------|
| Air Canada<br>(Operated by<br>AIR CANADA<br>EXPRESS -<br>IAZZ)<br>Canadair 705 | 8340        | Calgary Inti Arpt<br>(Calgary, AB)                    | Winnipeg Ja<br>Richardson Intl Arpi<br>(Winnipeg, MB) | Sun<br>Apr 24  | 8:20 PM        | Sun<br>Apr 24   | 11:12 PM        | G-Flex         | 1:52    | 13C     |
| Air Canada<br>(Operated by<br>AIR CANADA<br>EXPRESS -<br>JAZZ)<br>Canadair 705 | 8335        | Winnipeg Ja<br>Richardson Intl Arpt<br>(Winnipeg, MB) | Calgary Intl Arpt<br>(Calgary, AB)                    | Tue<br>Apr 26  | 9:50 AM        | Tue<br>Apr 26   | 10 54 AM        | G-Flex         | 2.04    | 13D     |
| Company                                                                        | Refe        | trence Locator                                        | Company Lo                                            | yalty#         | Passenger      |                 | Airlin          | : Ticket       | Number  | Туре    |
| \ir Canada                                                                     | K7Q         | MPE - Web Check In                                    | AC S.                                                 | 17(1)          | MCCAUL         | EY/FREDE        | AC              | 01416          | 3225314 | ETicket |