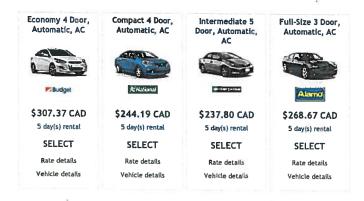

## CAR - Saturday October 4 2014

Budget Budget Rent A Car

**Check In Confirmation:** 

48970389CA6

Pick Up:

12:30, Saturday, October 4

Palm Springs Regional Arpt, 3400 Tahquitz Canyon Way Palm Springs CA, Phone: 760-778-1956

Drop Off:

13:00. Wednesday, October 8

Palm Springs Regional Arpt. 3400 Tahquitz Canyon Way Palm Springs CA, Phone: 760-778-1956

Rate:

USD46.00 p/day unl. mileage, Extra Hour 34.51 unl. mileage, Extra Day 46.00 unl. mileage Approx. Total USD184.00

Car Type:

Full Size car automatic w/ ac

Status:

Confirmed

Corporate ID:

s.17(1)

Additional Info:

Zd492780242