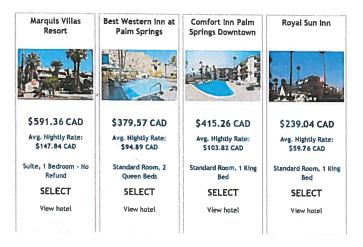

If you have questions regarding this rental, call us at 760-778-1956. This vehicle was rented to you by JESSICA.

La Quinta Resort & Club 49-499 Eisenhower Drive La Quinta, CA 92253 United States of America

TELEPHONE 760-564-4111 • FAX 760-564-5718

Reservations

www.hilton.com or 1 800 HILTONS

BECKER, BART

X CA 11111

Χ

UNITED STATES OF AMERICA

Room No:

911/K1DSO

Arrival Date:
Departure Date:

10/4/2014 11:50:00 AM 10/9/2014 11:43:00 AM

Child: 2/0

Adult/Child: Cashier ID:

MDOM/MARIE ROSE

Room Rate:

159.00

# The Higher Ed Facilities Forum

Date+Time

Sunday, October 5, 2014 at 10:00 AM - Tuesday, October 7, 2014 at 2:00 PM (PDT) Location

La Quinta Resort & Club 49499 Eisenhower Dr La Quinta, CA 92253 HIGHER ED Facilities Forum