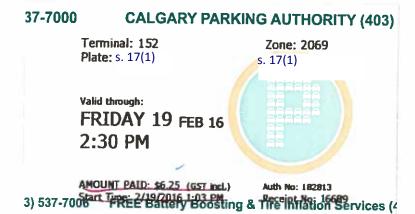

Nuvyn Peters, Vice-President (Development and Alumni Engagement)

For the period of February 1, 2016 to March 31, 2016

| Non-Travel Expenses-Item 2 Detail |                    |                                                                  |        |         |  |
|-----------------------------------|--------------------|------------------------------------------------------------------|--------|---------|--|
| For                               | Nuvyn Peters, Vice | Nuvyn Peters, Vice-President (Development and Alumni Engagement) |        |         |  |
| Description/Purpose               | Parking while atte | Parking while attending meetings on behalf of the University.    |        |         |  |
| Date                              | January 22-March   | January 22-March 10, 2016                                        |        |         |  |
| Destination                       | Alberta            | Alberta                                                          |        |         |  |
| Type of Expense                   | Meals              | Parking                                                          | Other  | Total   |  |
| Amount                            | \$0.00             | \$49.07                                                          | \$0.00 | \$49.07 |  |
| Notes                             |                    |                                                                  |        |         |  |
|                                   |                    |                                                                  |        |         |  |