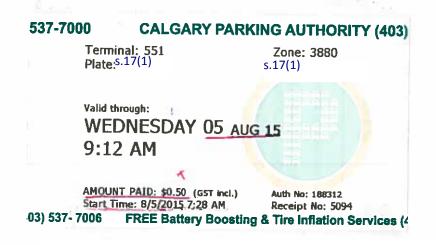

A detailed list of the goods and/or services purchased is as follows:

| Vendor Name:        | Imperial Parking Canada Corporation |
|---------------------|-------------------------------------|
| Vendor Address:     | 112 - 10th Avenue SE                |
|                     | Calgary, AB T2G 0R1                 |
| Vendor Phone:       | 403.299.7275                        |
| Date of Purchase:   | August 10, 2015                     |
| Amount of Purchase: | 12.60                               |
|                     |                                     |

Description of goods/services purchased:

Parking while attending meeting downtown

Printed Name of CLAIMANT

Signed Name of CLAIMANT

Rev 3 17/12/2014