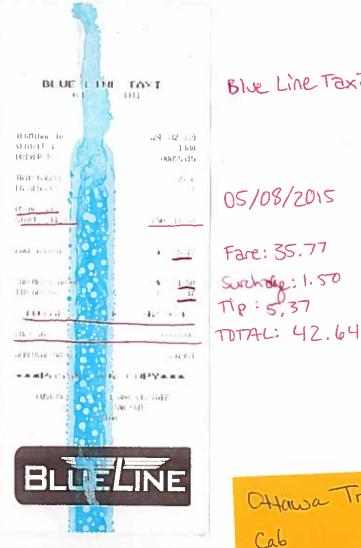

Ottowa Trip Cab Holel to Airport

05/08/2015 Fare: 35.77 Surchoig: 1.50 Tip: 5,37

Blue Line Taxi

1 Rideau Street Ottawa, ON, Canada K1N 8S7 T (613) 241-1414 F (613) 562-7030 G.S.T. / H.S.T Registration #843511775