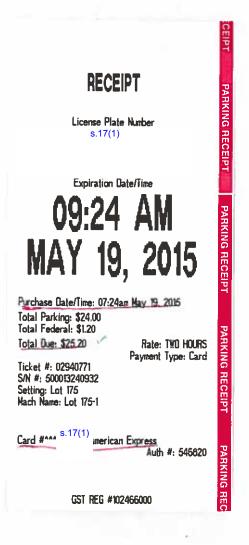

| Canada | Arrival   | : | 04-28-15 |  |
|--------|-----------|---|----------|--|
|        | Departure | ÷ | 06-01-15 |  |

| Date                 | Description                          | Additional In      | formation  | Charges | Credits |
|----------------------|--------------------------------------|--------------------|------------|---------|---------|
| 05-09-15<br>05-09-15 | Parking - Manual<br>American Express | 110851<br>XXXXXXXX | s.17(1)    | 15.00   | 15.00   |
|                      |                                      | То                 | otal       | 15.00   | 15.00   |
|                      |                                      | Ba                 | alance Due | 0.00    |         |
| GS                   | ST Summary                           |                    |            |         |         |
| Room                 |                                      | 0.00               |            |         |         |
| F&B                  |                                      | 0.00               |            |         |         |
| Other                |                                      | 0.71               |            |         |         |
| Total                |                                      | 0.71               |            |         |         |