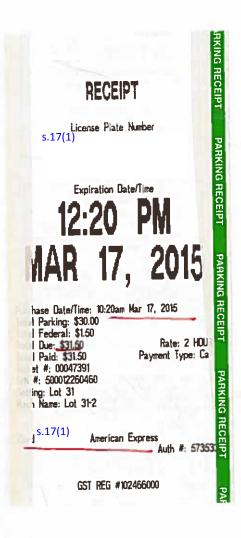

#### CALGARY PARKING AUTHORITY (403) 537-7000

Terminal: 165 Plate<sup>S.17(1)</sup> **Zone: 1737** s.17(1)

Valid through: TUESDAY 17 MAR 15 6:01 PM

AMOUNT PAID: \$6.47 (GST Incl.) Auth No: 115004 Start Time: 3/17/2015 4:23 PM FREE Battery Boosting S. Tiro Inflation Services (403) 537-7001