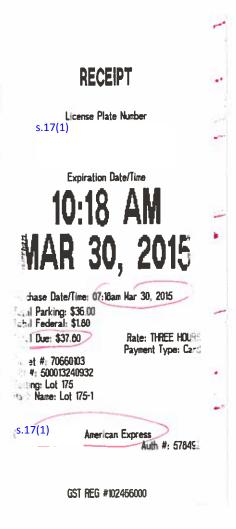

Nuvyn Peters, Vice-President (Development) For the period of April 1, 2015 to May 31, 2015

| Non-Travel Expenses-Item 1 Detail |                    |                                                               |        |          |
|-----------------------------------|--------------------|---------------------------------------------------------------|--------|----------|
| For                               | Nuvyn Peters, Vice | Nuvyn Peters, Vice-President (Development)                    |        |          |
| Description/Purpose               | Parking while atte | Parking while attending meetings on behalf of the University. |        |          |
| Date                              | March 18-April 29  | March 18-April 29, 2015                                       |        |          |
| Destination                       | Calgary, Alberta   | Calgary, Alberta                                              |        |          |
| Type of Expense                   | Meals              | Parking                                                       | Other  | Total    |
| Amount                            | \$0.00             | \$208.07                                                      | \$0.00 | \$208.07 |
| Notes                             |                    |                                                               |        |          |