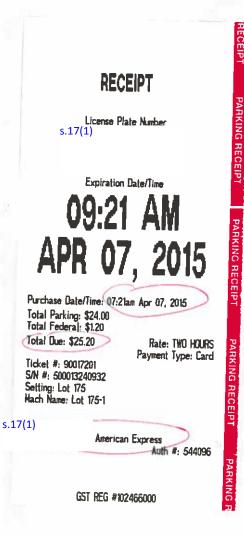

#### s.17(1) Cari

, American Express Auth #: 599955

GST REG #102466000

|                                                                                                                           | RECEIPT      |
|---------------------------------------------------------------------------------------------------------------------------|--------------|
| RECEIPT                                                                                                                   | - HEPA       |
| License Plate Number<br>s.17(1)                                                                                           | RKING RE     |
| Expiration Date/Time                                                                                                      | CEIPT        |
| 09:17 AM                                                                                                                  | PARA         |
| APR 28, 2015                                                                                                              | INC RECE     |
| Purchase Date/Time: 07:17am Apr 28, 2015<br>Total Parking: \$24.00<br>Total Federal: \$1.20                               | 187 X 4418   |
| Total Due: \$25.20 Rate: TWO HOURS<br>Payment Type: Card<br>Ticket #: 91017101<br>S/N #: 500013240932<br>Setting: Lot 175 | ARUNG RECEIP |
| Hach Name: Lot 175-1                                                                                                      | CEIPT        |
| Card American Express<br>Auth #: 501894                                                                                   | PARKI        |
| GST REG #102466000                                                                                                        | NG R         |