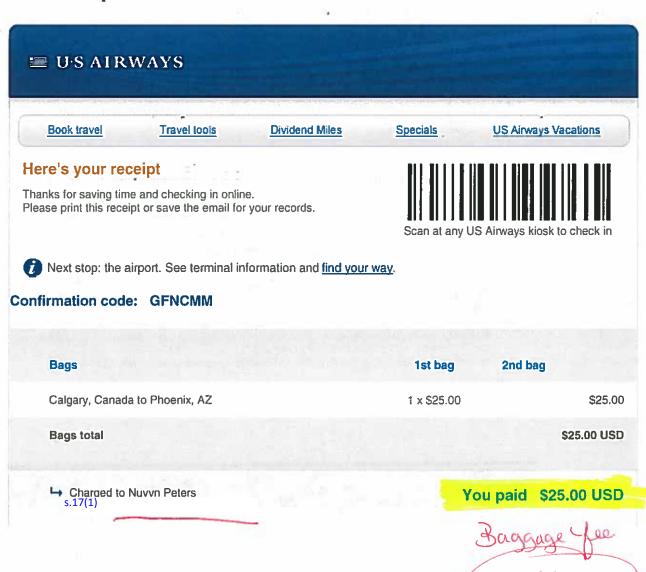

\* Hotel information may change

| code:    | GFNCMM      | US Air     | ways                                            |                                                       |                |
|----------|-------------|------------|-------------------------------------------------|-------------------------------------------------------|----------------|
| Flight # | Operated by | Passengers | Depart                                          | Arrive                                                | Details        |
| 606 E    | US Airways  |            | Calgary, AB (YYC) 3:40 PM Wednesday, January 14 | Phoenix, AZ (PHX)<br>6:39 PM Wednesday,<br>January 14 | Economy<br>319 |
| 605 em   | US Airways  |            | Phoenix, AZ (PHX) 11:20 AM Sunday, January 18   | Calgary, AB (YYC)<br>2:42 PM Sunday,<br>January 18    | Economy<br>319 |

### **Bags**

Pay for your checked bags when you check in online or at the airport! Read more about bags.

| Carry ons*                                 |  | Carry-on bag | Personal item |
|--------------------------------------------|--|--------------|---------------|
| All flights                                |  | \$0          | \$0           |
| Checked bags (each way/per person)**       |  | 1st bag      | 2nd bag       |
| Domestic (U.S., Puerto Rico, USVI, Canada) |  | \$25         | \$35          |
| Mexico/Caribbean/Central America***        |  | \$25         | \$40          |
| Brazil / South America / Transpacific      |  | \$0          | \$0           |
| Transatlantic                              |  | so           | \$100         |