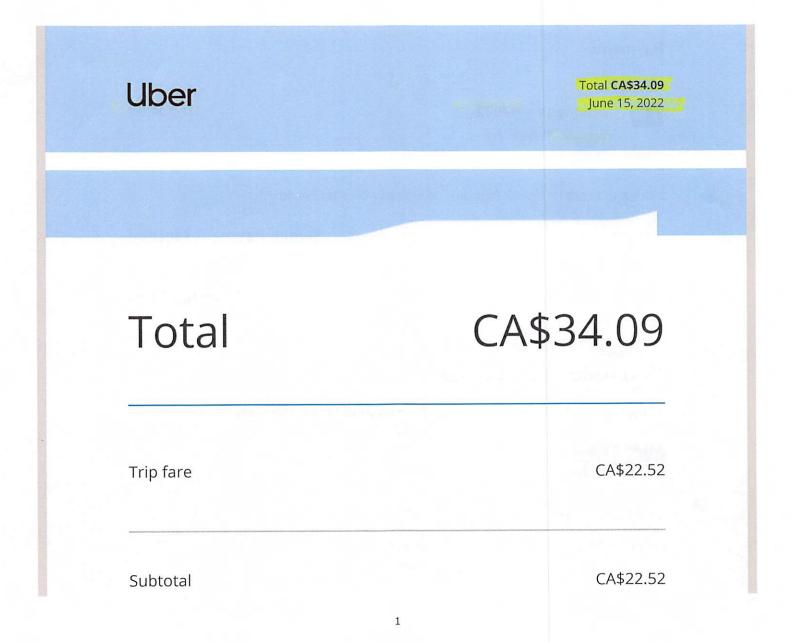

## Judy Vigna

From: Sent: To: Subject: James Allan June 23, 2022 11:53 AM Shauna Smalldon FW: [Business] Your Wednesday afternoon trip with Uber

From: Uber Receipts <noreply@uber.com>
Sent: June 15, 2022 11:35 PM
To: James Allan <james.allan2@ucalgary.ca>
Subject: [Business] Your Wednesday afternoon trip with Uber

[△EXTERNAL]

| Booking Fee 😨              | CA\$3.00 |
|----------------------------|----------|
| Airport Recovery Surcharge | CA\$4.00 |
| Pickup/Dropoff Surcharge   | CA\$2.00 |
| TNC fee recovery surcharge | CA\$0.45 |
| Temporary Fuel Surcharge   | CA\$0.50 |
| GST                        | CA\$1.62 |

## Payments

CA\$34.09

Visit the trip page for more information, including invoices (where available)

**Switch Payment Method** 

**Download PDF** 