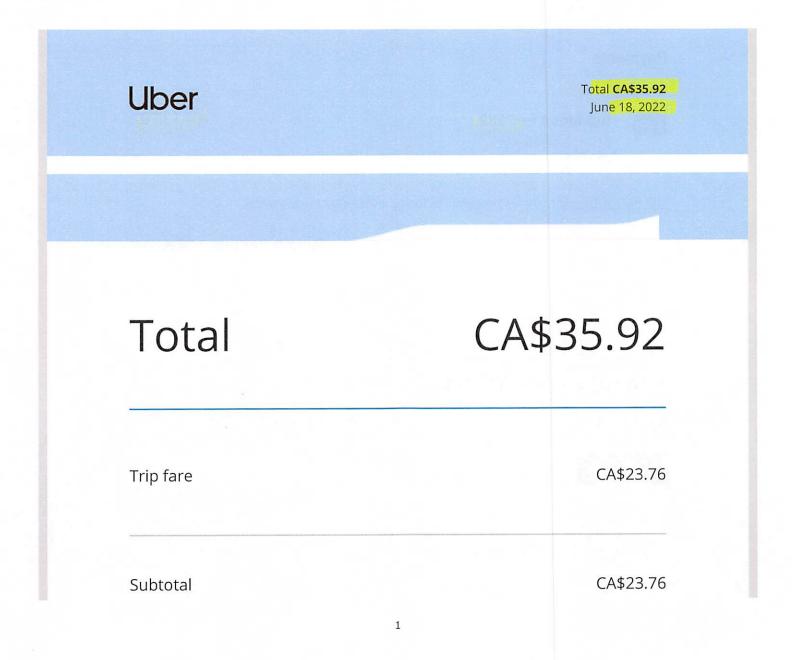

## Judy Vigna

From: Sent: To: Subject: James Allan June 29, 2022 3:04 PM Judy Vigna FW: [Business] Your Saturday afternoon trip with Uber

From: Uber Receipts <noreply@uber.com>
Sent: June 19, 2022 12:05 AM
To: James Allan <james.allan2@ucalgary.ca>
Subject: [Business] Your Saturday afternoon trip with Uber

### [△EXTERNAL]

| Booking Fee 🕜              | CA\$3.00 |
|----------------------------|----------|
| TNC fee recovery surcharge | CA\$0.45 |
| Temporary Fuel Surcharge   | CA\$0.50 |
| Pickup/Dropoff Surcharge   | CA\$2.00 |
| Airport Recovery Surcharge | CA\$4.50 |
| GST                        | CA\$1.71 |

## Payments

VISA

**business** ••••<sup>s. 17(1)</sup> 6/19/22 12:05 AM

CA\$35.92

Visit the trip page for more information, including invoices (where available)

Switch Payment Method

**Download PDF** 