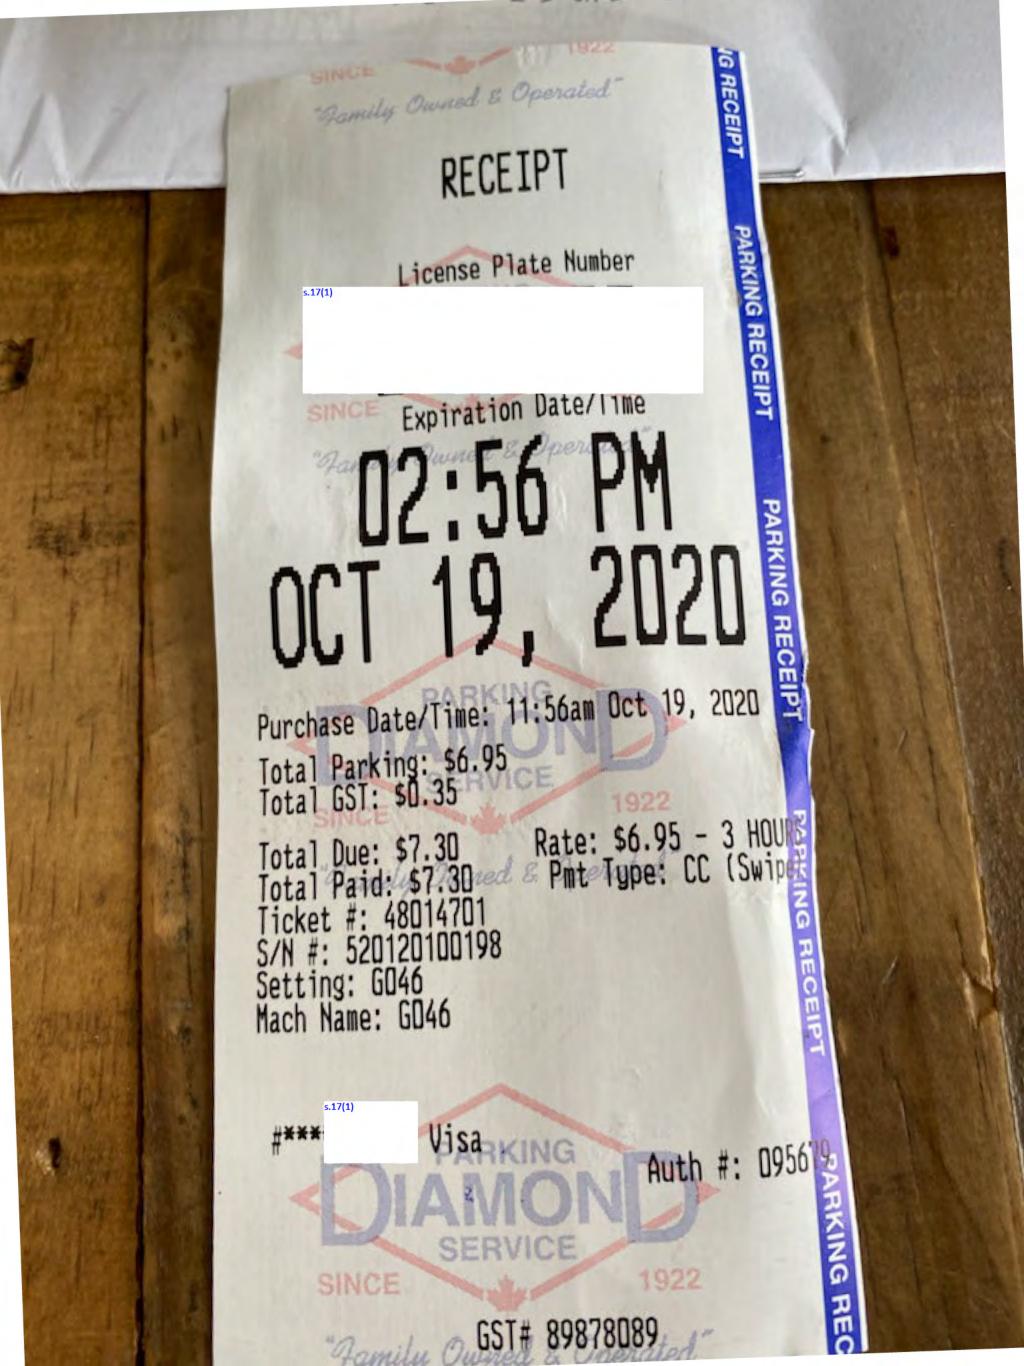

Nuvyn Peters, Vice-President (Advancement) For the period October 1, 2020 to November 30, 2020

| Non-Travel Expenses-Item 1 Detail |                     |                                                               |        |         |  |
|-----------------------------------|---------------------|---------------------------------------------------------------|--------|---------|--|
| For                               | Nuvyn Peters, Vice- | Nuvyn Peters, Vice-President (Advancement)                    |        |         |  |
| Description/Purpose               | Parking while atten | Parking while attending meetings on behalf of the University. |        |         |  |
| Date                              | September 17 to No  | September 17 to November 5, 2020                              |        |         |  |
| Destination                       | Calgary, Alberta    | Calgary, Alberta                                              |        |         |  |
| Type of Expense                   | Meals               | Parking                                                       | Other  | Total   |  |
| Amount                            | \$0.00              | \$40.21                                                       | \$0.00 | \$40.21 |  |
| Notes                             |                     |                                                               |        |         |  |