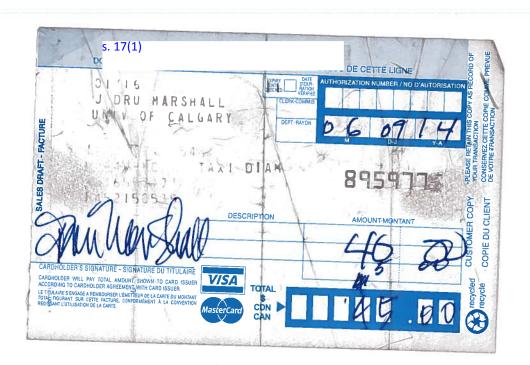

# **Detail for Travel Expenses**

| Travel Expenses-Item 2 Detail |                                                                                                                          |                                                                |        |         |          |          |  |  |
|-------------------------------|--------------------------------------------------------------------------------------------------------------------------|----------------------------------------------------------------|--------|---------|----------|----------|--|--|
| For                           | Dru Marshall, Provost and Vice-President (Academic)                                                                      |                                                                |        |         |          |          |  |  |
| Description/Purpose           | Travel to Edr                                                                                                            | Travel to Edmonton to attend Senior Academic Officers Meeting. |        |         |          |          |  |  |
| Date                          | June 19-20, 2                                                                                                            | June 19-20, 2014                                               |        |         |          |          |  |  |
| Destination                   | Edmonton, A                                                                                                              | Edmonton, Alberta                                              |        |         |          |          |  |  |
| Type of Expense               | Airfare                                                                                                                  | Other Transport*                                               | Hotel  | Meals** | Other*** | Total    |  |  |
| Amount                        | \$0.00                                                                                                                   | \$151.90                                                       | \$0.00 | \$10.00 | \$27.30  | \$189.20 |  |  |
| Notes                         | *Other Transport: Ground Transportation while in Edmonton.  **Meals: Per Diem breakfast on June 20th.  ***Other: Parking |                                                                |        |         |          |          |  |  |
|                               | AC Flight Pass #0140851292305, Booking Reference NSGEPR was used for flight.                                             |                                                                |        |         |          |          |  |  |

PRESTIGE TRANSPORTATION 10135 31 Avenue NW Edmonton AB T6H-102 780-463-5000

Term Id:4502412509465 Item #:0492 AMEX PURCHASE OP Id:210571 Card #:s. 17(1)

### **APPROVED**

**AMOUNT** 

CAD\$76.00

Ref. #: S Auth.#: 552377 800k on line at EOMPRESIIGE.COM Thank you for being our guest GST 862184769

Date: 2014/06/20 Time: 15:58:08 Response: AUTH 552377

\*\*\*CUSTOMER COPY\*\*\*