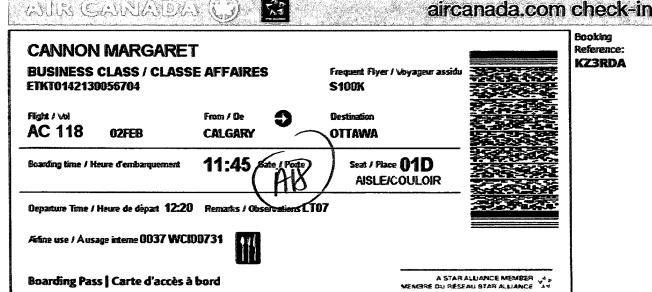

#### AIR - Sunday February 2 2014

Air Canada Flight AC118 Economy Class

**Check in Confirmation:** KZ3RDA (\*24 Hours Prior)

**Depart**:

12:20, Sunday, February 2 Calgary Intl. Airport Calgary, Alberta, Canada

18:21, Sunday, February 2 Ottawa Intl. Airport Ottawa, Ontario, Canada

Status: **Equipment**:

Duration:

Confirmed **EMBRAER 190** 4 hours 1 minutes

**Booking Code:** Stops:

Y Non-stop

FF Number: ETicket No.:

s. 17(1) 0142130056704 Seat Meal:

14D Confirmed Food For Purchase

Remarks: Upgrade waitlisted

To purchase sightseeing tours in Ottawa click this link

Flight Status (\*up to 3 days prior) Dining Reservations Weather