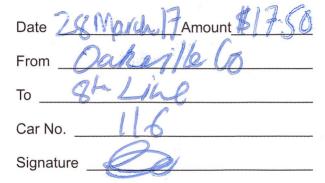

| ate: | MAR | 28/17 | Amoun | 超_/ | 1  |
|------|-----|-------|-------|-----|----|
| rom: | 215 | 3 GR  | PENK  | LAS | DA |
|      |     |       | - 0   | 1   |    |

1 - - - - 110

40 DIAICON To: Car No.: \_\_\_\_\_

Signature:

From: To: Car No .: Signature