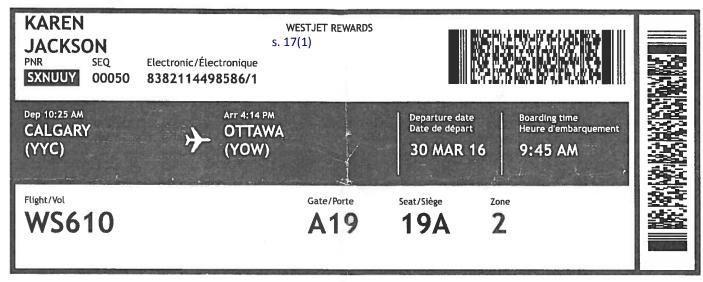

#### eTicket Receipt

#### Prepared For JACKSON/KAREN MS

RESERVATION CODE

ISSUE DATE

TICKET NUMBER

ISSUING AIRLINE

**ISSUING AGENT** 

FREQUENT FLYER NUMBER

SXNUUY

07Mar16

8382114498586

**WESTJET** 

WestJet/4WM

s. 17(1)

# **Itinerary Details**

| TRAVEL DATE | AIRLINE           | DEPARTURE                                     | ARRIVAL                       | OTHER NOTES                                                                                                                                                  |
|-------------|-------------------|-----------------------------------------------|-------------------------------|--------------------------------------------------------------------------------------------------------------------------------------------------------------|
| 30Mar       | WESTJET<br>WS 610 | CALGARY INTL AB,<br>CANADA<br>Time<br>10:25am | OTTAWA ON, CANADA Time 4:14pm | Seat Number CHECK-IN<br>REQUIRED<br>Baggage Allowance NIL<br>Booking Status OK TO FLY<br>Fare Basis XC18U<br>Not Valid Before 30MAR<br>Not Valid After 30MAR |