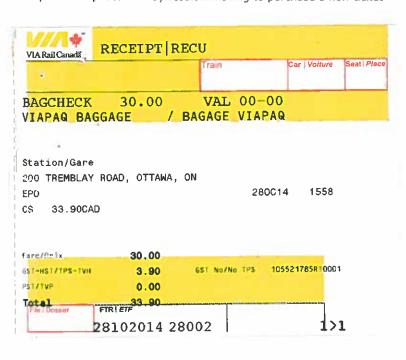

# **Detail for Travel Expenses**

| Travel Expenses-Item 3 Detail |                                                                                                                                                              |                                                       |  |  |  |  |  |  |  |  |  |
|-------------------------------|--------------------------------------------------------------------------------------------------------------------------------------------------------------|-------------------------------------------------------|--|--|--|--|--|--|--|--|--|
| For                           | Robert Thirsk, Chancellor                                                                                                                                    |                                                       |  |  |  |  |  |  |  |  |  |
| Description/Purpose           | Travel to Montreal to attend installation of McGill University's Chancellor, representing the University of Calgary.                                         |                                                       |  |  |  |  |  |  |  |  |  |
| Date                          | October 28, 29, 2014                                                                                                                                         |                                                       |  |  |  |  |  |  |  |  |  |
| Destination                   | Montreal, Quebec                                                                                                                                             |                                                       |  |  |  |  |  |  |  |  |  |
| Type of Expense               | Airfare                                                                                                                                                      | Airfare Other Transport* Hotel Meals** Other*** Total |  |  |  |  |  |  |  |  |  |
| Amount                        | \$0.00                                                                                                                                                       | \$0.00 \$138.14 \$342.72 \$23.00 \$19.02 \$522.88     |  |  |  |  |  |  |  |  |  |
| Notes                         | Other Transport*: Via Rail and taxi fares.  Meals**: Meal per diem claimed (1 Dinner @ \$23).  Other***: Courier fee to return Chancellor's gown to Calgary. |                                                       |  |  |  |  |  |  |  |  |  |